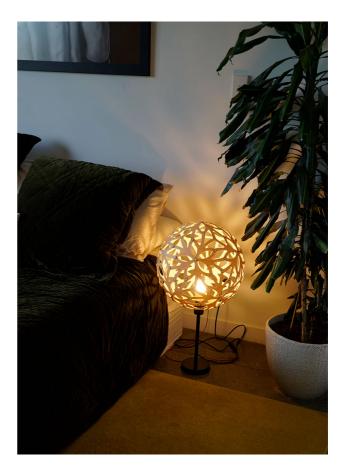

## Floral Table Lamp

by David Trubridge

Floral was designed three years after the Coral light. Like the Coral, the Floral pendant is based on geometric polyhedra forms, but with a softer and more decorative design to the structured Coral. Thanks to a special adapter, the iconic Floral is now available as a table lamp with black or white base option. These smaller lights make excellent accent lamps, casting shadows against nearby walls.