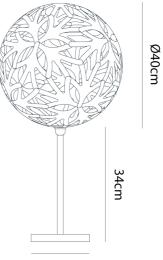

**Product Dimensions** 

20cm

| Supplier     | David Trubridge                             |
|--------------|---------------------------------------------|
| Country      | New Zealand                                 |
| SKU          | DT LT/LRG/WH/FLORAL 400/ORANGE (Wh Adapter) |
| Shade Finish | Orange                                      |
| Base Finish  | White                                       |
| Size         | Large                                       |
|              |                                             |