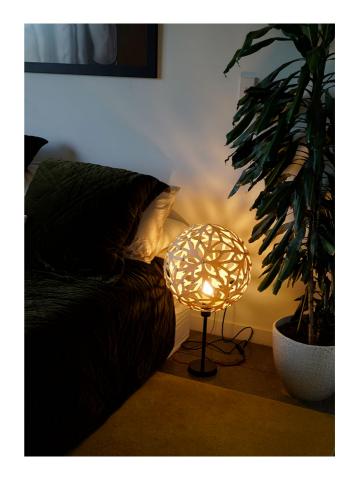

## Floral Table Lamp

by David Trubridge

Floral was designed three years after the Coral light. Like the Coral, the Floral pendant is based on geometric polyhedra forms, but with a softer and more decorative design to the structured Coral. Thanks to a special adapter, the iconic Floral is now available as a table lamp with black or white base option. These smaller lights make excellent accent lamps, casting shadows against nearby walls.