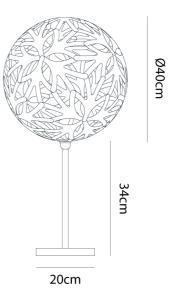

## **Product Dimensions**

Materials Bamboo Plywood, Nylon Clips

Source

1 x E27 60W (Max)