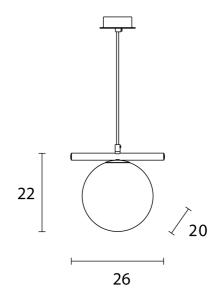

## Sydney

439 Crown St, Surry Hills NSW 2010 sydney@mondoluce.com 02 9690 2667

| Designer | Sara Moroni                  |
|----------|------------------------------|
| Supplier | Masiero                      |
| Country  | Italy                        |
| SKU      | MAS S/POSY/S1/20/BRASS/WHITE |
| Size     | 20cm                         |
|          |                              |

### **Product Dimensions**

| Weight  | 1kg                | Materials | Galvanised metal structure, triplex Murano glass diffuser          |
|---------|--------------------|-----------|--------------------------------------------------------------------|
| Dimming | Dependent on globe | Notes     | Max bulb size: 37mm (dia) x<br>150mm (L), Max cable drop:<br>150cm |