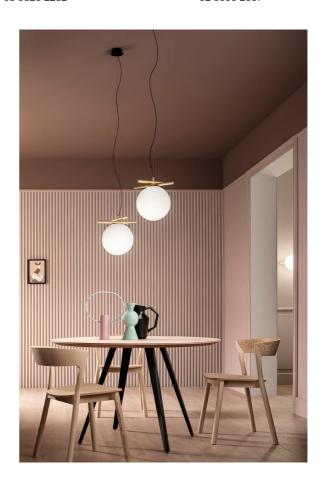

# Posy Pendant

by Sara Moroni

Balance and simplicity were the guiding principals of the Posy collection. Composed of a galvanised metal structure with a triplex opal white Murano glass diffuser. The sphere and stem interact with each other to achieve a natural balance, making Posy pendant light ideal for contemporary installations. Available in brushed brass structure with opal white glass finish. Made in Italy by Masiero.