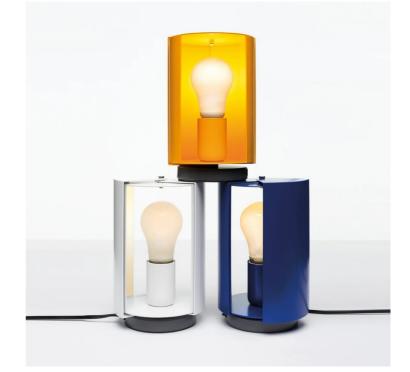

## **Pivotante A Poser**

by Charlotte Perriand

Innovative design for the 50s but still a contemporary table lamp. The lighting output is adjusted by the opening or closure of the volets. Its cylindrical body opens on two sides on which two diffusers rotate allowing the opening and closing of the light beam to adjust the light in a direct or indirect way. Steel base painted in matt grey, body in rolled metal sheet painted in a variety of finish options. Switch on cable.