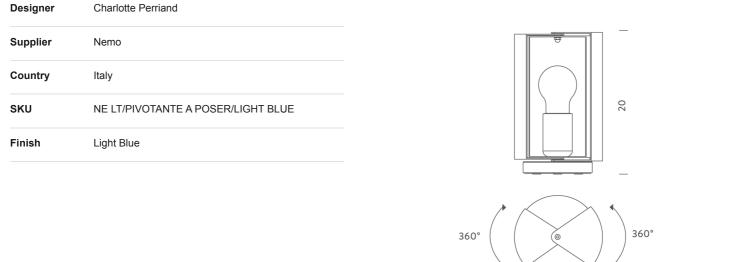

## Sydney

439 Crown St, Surry Hills NSW 2010 sydney@mondoluce.com 02 9690 2667

NE LT/PIVOTANTE A POSER/LIGHT BLUE

Product Dimensions

Ø12.5

Notes

Materials

Steel + Aluminium

Source

1 x E27 60W (Max)

switch on cable, cable length 2.5m, orientable 360 degrees