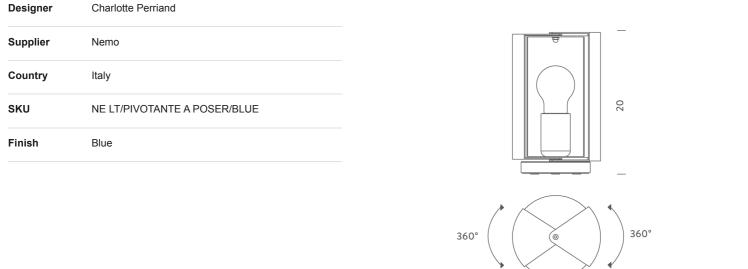

# mondoluce

NE LT/PIVOTANTE A POSER/BLUE

## **Pivotante A Poser**

by Charlotte Perriand

Innovative design for the 50s but still a contemporary table lamp. The lighting output is adjusted by the opening or closure of the volets. Its cylindrical body opens on two sides on which two diffusers rotate allowing the opening and closing of the light beam to adjust the light in a direct or indirect way. Steel base painted in matt grey, body in rolled metal sheet painted in a variety of finish options. Switch on cable.

#### Source

1 x E27 60W (Max)

switch on cable, cable length 2.5m, orientable 360 degrees