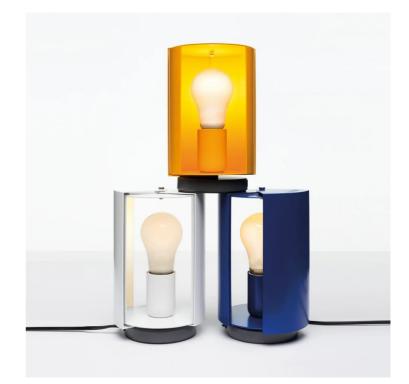

## **Pivotante A Poser**

by Charlotte Perriand

Innovative design for the 50s but still a contemporary table lamp. The lighting output is adjusted by the opening or closure of the volets. Its cylindrical body opens on two sides on which two diffusers rotate allowing the opening and closing of the light beam to adjust the light in a direct or indirect way. Steel base painted in matt grey, body in rolled metal sheet painted in a variety of finish options. Switch on cable.