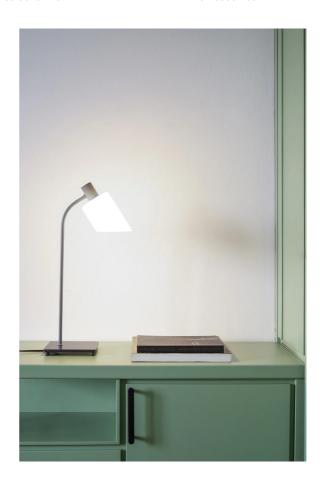

## Lampe De Bureau

by Charlotte Perriand

Born from the vision of architect and designer Charlotte Perriand, the table lamp version of Nemo's classic Lampe de Bureau is immediately identifiable, with its translucid pressed glass shade and grey steel stem anchored to a raised base. Offering a delicately diffused illumination, perfect for home environments and workplaces, the Lampe de Bureau is a true icon of midcentury design.