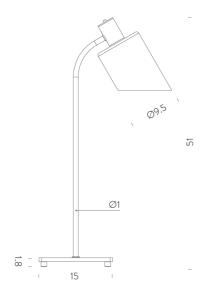

## **Product Dimensions**

| Materials | Steel + Glass                 | Source | 1 x E14 20W (Max) | Emission | Diffused |
|-----------|-------------------------------|--------|-------------------|----------|----------|
| Notes     | 1.5m cable with ON/OFF switch |        |                   |          |          |