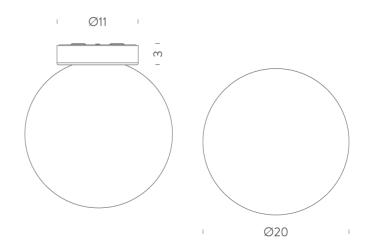

### **Product Dimensions**

| Materials | Chrome + Opal White Glass |
|-----------|---------------------------|
| Dimming   | Dependent on globe        |

Source 1 x E14 46W (Max)

Emission

Diffused