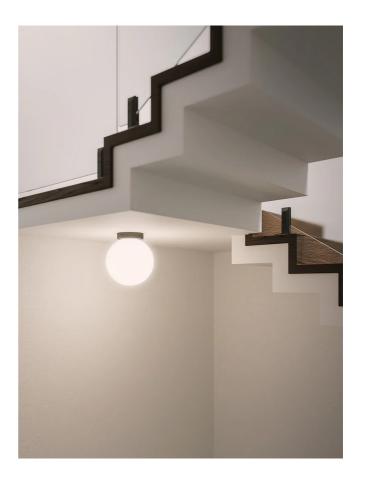

# Asteroide Ceiling Light

by Nemo Studio

The legendary Asteroide collection expands with the ceiling version in triplex blown glass in satin opal white. The uniqueness of Nemo's glass meets a pure design, making Asteroide an item closely connected to the company's tradition. It guarantees a discreet and homogeneous light diffusion with high standards either alone or in a composition. Chrome-plated or white painted aluminium structure.