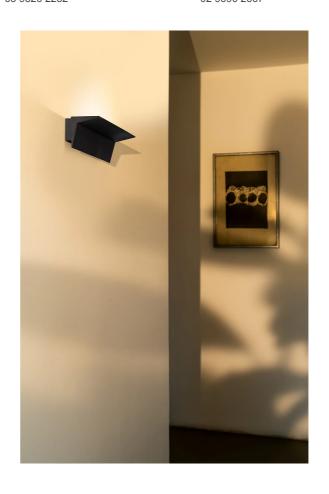

# Zena Wall Light

by Roberto Paoli

The clean silhouette of Zena is the result of a rigorous research of geometrical design that leds to the conception of an essential and powerful artefact featuring significant lighting performances. The PLUS version includes a track that can host up to two adjustable spots. Zena represents a revolution in the world of wall lamps, a contemporary experiment that transforms the wall lamp from a traditionally static object into a dynamic and sophisticated element, an important synthesis of lightness, power and comfort. Zena features recyclable aluminium extrusions available in matt white and matt black. Optional spotlights in the PLUS version (available on request).