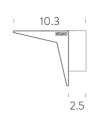

#### **Product Dimensions**

| Materials | Aluminium |
|-----------|-----------|
| Output    | 2200lm    |
| Dimming   | TRIAC     |

| Source | 20W LED |
|--------|---------|
| CRI    | 90      |

| Colour Temp | 3000K    |
|-------------|----------|
| Emission    | Diffused |