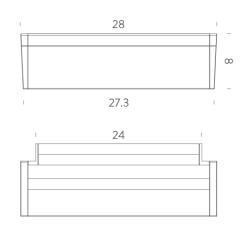

#### **Product Dimensions**

| Materials | Aluminium |
|-----------|-----------|
| Output    | 2200lm    |
| Dimming   | TRIAC     |

| Source | 20W LED |
|--------|---------|
| CRI    | 90      |

| Colour Temp | 3000K    |
|-------------|----------|
| Emission    | Diffused |