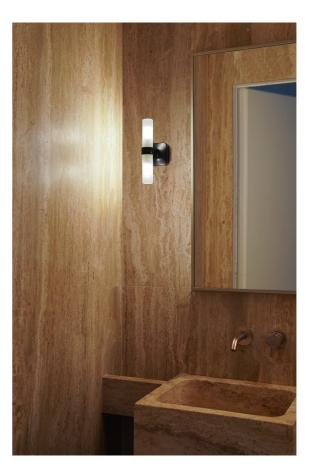

## **Crown Applique**

by Jehs + Laub

The Crown collection, an iconic contemporary suspension lamp, born from an intuition by Jehs+Laub and inspired by the silhouette of a snow crystal, is enriched with a new wall-mounted version that increases its efficiency and brightness. Sandblasted highly reflective diffusers. The product is enriched with G-9s in the PLUS version, which are both longer and more efficient, exclusively designed for the Crown wall.