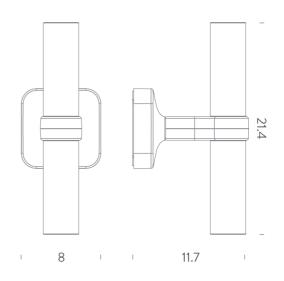

272 Toorak Rd, South Yarra VIC 3141 melbourne@mondoluce.com 03 9826 2232

Melbourne

Sydney 439 Crown St, Surry Hills NSW 2010 sydney@mondoluce.com 02 9690 2667

Product Dimensions

| Designer | Jehs + Laub            |
|----------|------------------------|
| Supplier | Nemo                   |
| Country  | Italy                  |
| SKU      | NE A/CROWN/GOLD PLATED |
| Finish   | Gold Plated            |
|          |                        |