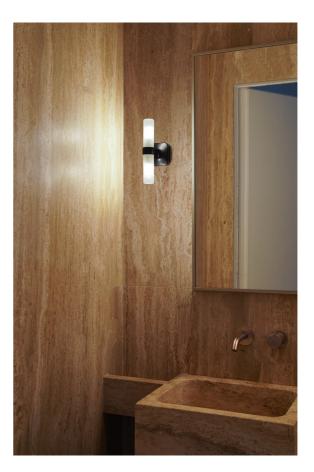

## **Crown Applique**

by Jehs + Laub

The Crown collection, an iconic contemporary suspension lamp, born from an intuition by Jehs+Laub and inspired by the silhouette of a snow crystal, is enriched with a new wall-mounted version that increases its efficiency and brightness. Sandblasted highly reflective diffusers. The product is enriched with G-9s in the PLUS version, which are both longer and more efficient, exclusively designed for the Crown wall.