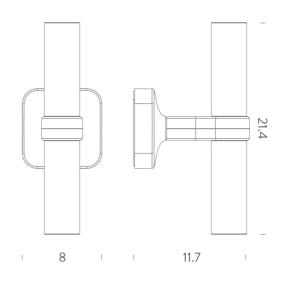

272 Toorak Rd, South Yarra VIC 3141 melbourne@mondoluce.com 03 9826 2232

Melbourne

Sydney 439 Crown St, Surry Hills NSW 2010 sydney@mondoluce.com 02 9690 2667

Product Dimensions

| Designer | Jehs + Laub             |
|----------|-------------------------|
| Supplier | Nemo                    |
| Country  | Italy                   |
| SKU      | NE A/CROWN/BLACK PLATED |
| Finish   | Black Plated            |
|          |                         |