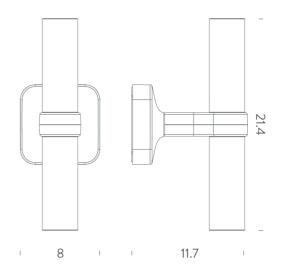

## **Product Dimensions**

| Materials | Aluminium + Glass  | Source | 2 x G9 4W (Max) | Emission | Indirect |
|-----------|--------------------|--------|-----------------|----------|----------|
| Dimming   | Dependent on globe |        |                 |          |          |