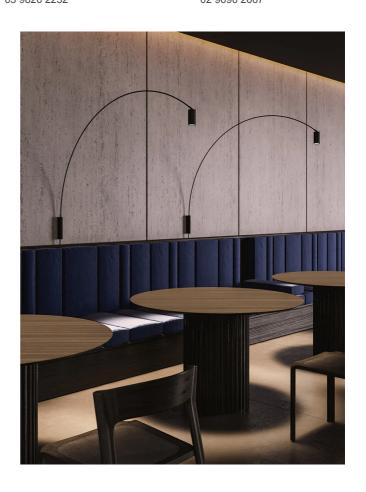

## Fox Wall Light

by Bernhard Osann

Latest addition to the collection, Fox Wall essential aesthetic enhances its functionality: the steel matte black painted slewing arch with its clear, timeless design allows wide movements creating interaction with the space, while the cylindric spot with the optional antiglare filter allows to direct the light according to any need. The light is warm and diffuse and suitable for any interior space.