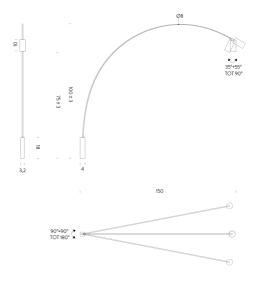

### **Product Dimensions**

| Materials | Aluminium |  |
|-----------|-----------|--|
| Output    | 839lm     |  |
| Dimming   | Dimmable  |  |

| Source | 15W LED                                                                                              |
|--------|------------------------------------------------------------------------------------------------------|
| CRI    | 90                                                                                                   |
| Notes  | cable length 3.5m, dimmer on<br>board, antiglare accessory<br>included, 90 degree<br>orientable spot |

| Colour Temp | 2700K |
|-------------|-------|
| IP Rating   | IP20  |