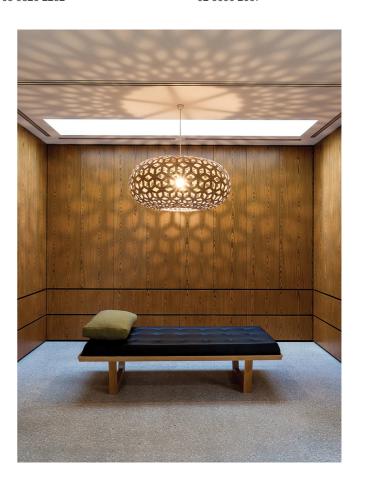

## **Snowflake Pendant**

by David Trubridge

Creates a repeating geometric hexagonal pattern based on a snowflake. The light was designed following a trip David made to Antarctica as a visiting artist. Snowflake is available in 3 sizes with various finish options to choose from. Flat packed to minimise environmental footprint.