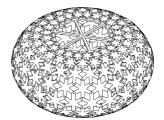

## **Snowflake Pendant**

by David Trubridge

Creates a repeating geometric hexagonal pattern based on a snowflake. The light was designed following a trip David made to Antarctica as a visiting artist. Snowflake is available in 3 sizes with various finish options to choose from. Flat packed to minimise environmental footprint.