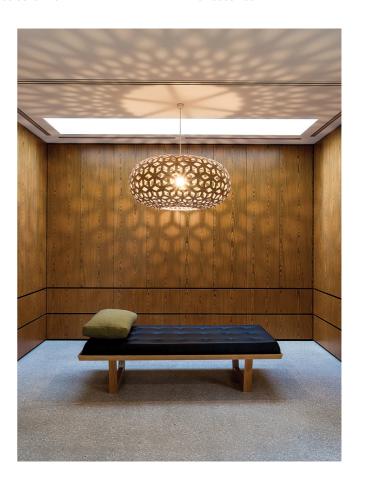

## **Snowflake Pendant**

by David Trubridge

Creates a repeating geometric hexagonal pattern based on a snowflake. The light was designed following a trip David made to Antarctica as a visiting artist. Snowflake is available in 3 sizes with various finish options to choose from. Flat packed to minimise environmental footprint.