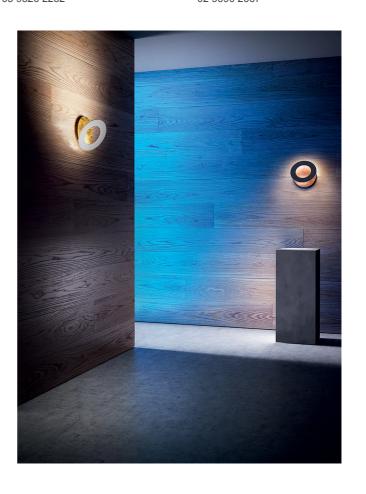

## Vera Wall & Ceiling

by Marco Pagnoncelli

The versatile Vera lamp is composed of a reflective disc where a luminous brushed aluminium ring rests. The light disc be manually adjusted 360 degrees parallel and 90 degrees perpendicular to the wall, providing a wide array of direct or indirect lighting options. Vera is equipped with a high output LED and can be installed as wall or ceiling lamp. Available as 21cm, 26cm, or 31cm version in a variety of finish options. The simple, elegant design of the Vera makes it ideal for contemporary interiors.