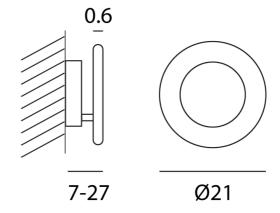

 Designer
 Marco Pagnoncelli

 Supplier
 Icone

 Country
 Italy

 SKU
 IC A/VERA/21/GOLDLEAF/WHITE

 Finish
 Goldleaf + White

 Size
 21cm

Product Dimensions

| Materials | Aluminium | Source   | 13.5W LED      | Colour Temp | 3000K |
|-----------|-----------|----------|----------------|-------------|-------|
| Output    | 2100lm    | Emission | Indirect light | Dimming     | TRIAC |