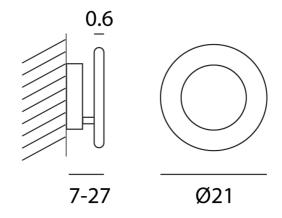

## Vera Wall & Ceiling

by Marco Pagnoncelli

Designer

Size

The versatile Vera lamp is composed of a reflective disc where a luminous brushed aluminium ring rests. The light disc be manually adjusted 360 degrees parallel and 90 degrees perpendicular to the wall, providing a wide array of direct or indirect lighting options. Vera is equipped with a high output LED and can be installed as wall or ceiling lamp. Available as 21cm, 26cm, or 31cm version in a variety of finish options. The simple, elegant design of the Vera makes it ideal for contemporary interiors.

Supplier Icone

Country Italy

SKU IC A/VERA/21/WHITE/WHITE

Finish White + White

Marco Pagnoncelli

21cm

**Product Dimensions** 

| Materials | Aluminium | Source   | 13.5W LED      | Colour Temp | 3000K |
|-----------|-----------|----------|----------------|-------------|-------|
| Output    | 2100lm    | Emission | Indirect light | Dimming     | TRIAC |