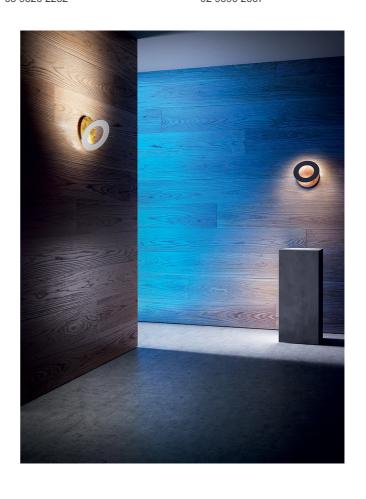

## Vera Wall & Ceiling

by Marco Pagnoncelli

Designer

Size

The versatile Vera lamp is composed of a reflective disc where a luminous brushed aluminium ring rests. The light disc be manually adjusted 360 degrees parallel and 90 degrees perpendicular to the wall, providing a wide array of direct or indirect lighting options. Vera is equipped with a high output LED and can be installed as wall or ceiling lamp. Available as 21cm, 26cm, or 31cm version in a variety of finish options. The simple, elegant design of the Vera makes it ideal for contemporary interiors.