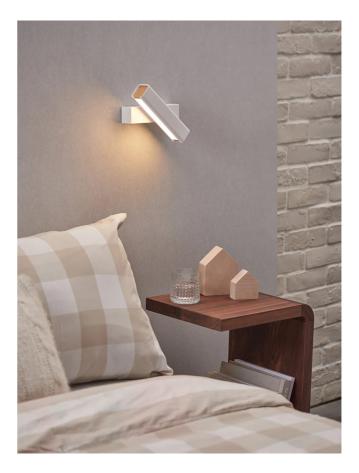

## Mumu Wall Light

## by Keng Dian Kuo

Taking the homonym in Chinese, MUMU sounds the same as "seeing the wood". The designer Dian has been learning wood craft for years. It is the warmest material for him, so he sets the beech/walnut pieces on both ends of the LED fitting to balance the linear metal body. Available in two finishes: matt white with beech end-caps or matt black with walnut end-caps.