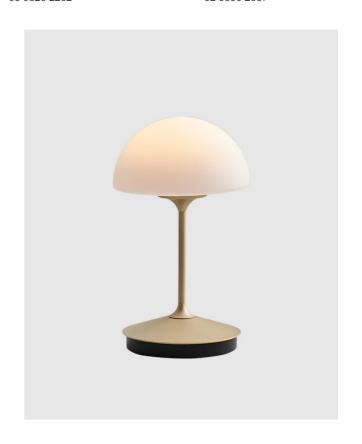

## Pensee Table Lamp

by Chao-Cheng Chen

The Pensee LED table lamp is a refined contemporary take on a timeless silhouette. Featuring a classic profile and compact design, the Pensee emits a soft calming glow through it's handmade opal glass diffuser. The 'turn-table' dimmer design allows dimming via base rotation. Available in black, sand gold or shiny steel base with white opal shade.