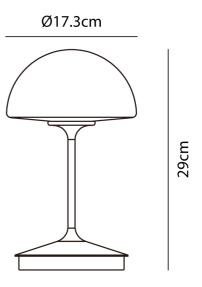

## **Product Dimensions**

| Weight      | 2kg         |
|-------------|-------------|
| Colour Temp | 2700K       |
| Notes       | Black cable |

| Materials | Mouth-blown glass, steel |
|-----------|--------------------------|
| CRI       | 90                       |