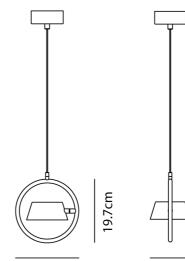

## Melbourne

272 Toorak Rd, South Yarra VIC 3141 melbourne@mondoluce.com 03 9826 2232 Sydney 439 Crown St, Surry Hills NSW 2010 sydney@mondoluce.com 02 9690 2667

**Product Dimensions** 

19.7cm

12.8cm

| Weight      | 0.8kg | Materials | Steel, PP                                       | Source | 7W LED |
|-------------|-------|-----------|-------------------------------------------------|--------|--------|
| Colour Temp | 3000K | Output    | 415lm                                           | CRI    | 90     |
| Dimming     | PHASE | Notes     | Adjustable head, black cable,<br>200cm max drop |        |        |