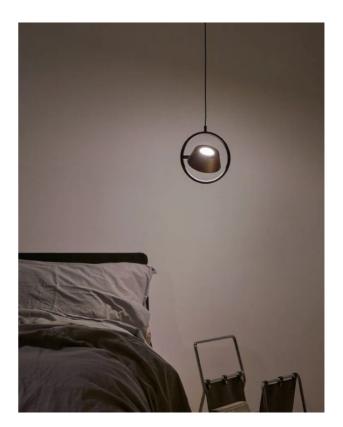

## **Olo Pendant**

by Hui Lun Li

The OLO pendant by Seed Design is unique in that the shade is also the light source. The innovative design embeds an LED within the interior of the rotatable shade, creating an "invisible light source" effect. This also ensures that the light emitting surfaces are kept out of line-of-sight, reducing glare to a minimum. Available in a variety of finish options.