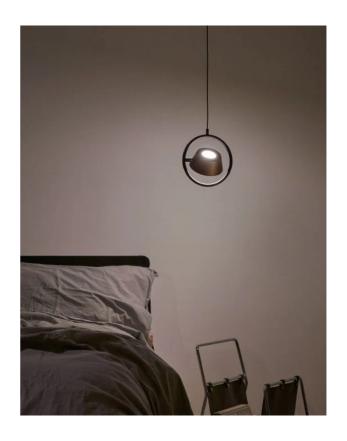

# Olo Pendant

by Hui Lun Li

The OLO pendant by Seed Design is unique in that the shade is also the light source. The innovative design embeds an LED within the interior of the rotatable shade, creating an "invisible light source" effect. This also ensures that the light emitting surfaces are kept out of line-of-sight, reducing glare to a minimum. Available in a variety of finish options.