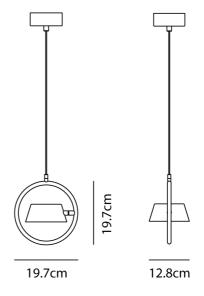

### **Product Dimensions**

| Weight      | 0.8kg | Materials | Steel, PP                                    | Source | 7W LED |
|-------------|-------|-----------|----------------------------------------------|--------|--------|
| Colour Temp | 3000K | Output    | 415lm                                        | CRI    | 90     |
| Dimming     | PHASE | Notes     | Adjustable head, black cable, 200cm max drop |        |        |