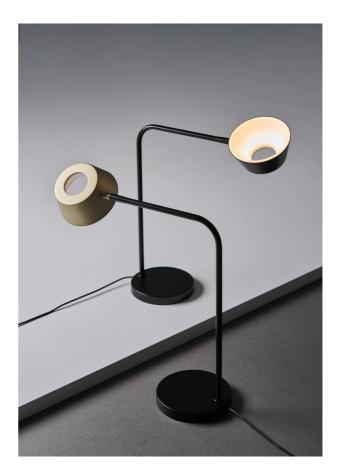

## Olo Table Lamp

by Hui Lun Li

Table lamp version of the simple and elegant OLO from SEED Design. OLO is unique in that the shade is also the light source. The innovative design embeds an LED within the interior of the rotatable shade, creating an "invisible light source" effect. This also ensures that the light emitting surfaces are kept out of lineof-sight, reducing glare to a minimum. Equipped with a touch dimming button on base for simple operation. Available in a variety of finish options.

## Sydney

439 Crown St, Surry Hills NSW 2010 sydney@mondoluce.com 02 9690 2667

Product Dimensions

| Designer | Hui Lun Li      |              |        |
|----------|-----------------|--------------|--------|
| Supplier | Seed Design     |              |        |
| Country  | Taiwan          | (( Ų<br>290° |        |
| SKU      | SE LT/OLO/WHITE |              |        |
| Finish   | White           |              | 42.5cm |
|          |                 |              |        |