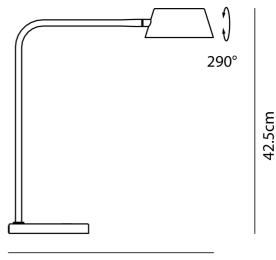

### **Product Dimensions**

|       | _ |   |   |
|-------|---|---|---|
| ~ 2 0 | _ | _ | m |
|       |   |   |   |

| Weight      | 2.2kg                | Materials | Steel, PP                    | Source | 7W LED |
|-------------|----------------------|-----------|------------------------------|--------|--------|
| Colour Temp | 3000K                | Output    | 415lm                        | CRI    | 90     |
| Dimming     | Touch dimmer on base | Notes     | Adjustable head, black cable |        |        |