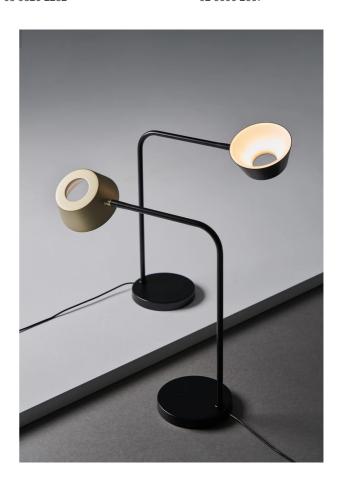

# Olo Table Lamp

by Hui Lun Li

Table lamp version of the simple and elegant OLO from SEED Design. OLO is unique in that the shade is also the light source. The innovative design embeds an LED within the interior of the rotatable shade, creating an "invisible light source" effect. This also ensures that the light emitting surfaces are kept out of line-of-sight, reducing glare to a minimum. Equipped with a touch dimming button on base for simple operation. Available in a variety of finish options.

## Sydney

439 Crown St, Surry Hills NSW 2010 sydney@mondoluce.com 02 9690 2667

| Designer | Hui Lun Li            |
|----------|-----------------------|
| Supplier | Seed Design           |
| Country  | Taiwan                |
| SKU      | SE LT/OLO/BLACK/COCOA |
| Finish   | Black + Cocoa         |