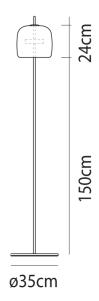

### **Product Dimensions**

| Materials | Blown Glass     |
|-----------|-----------------|
| Output    | 2000lm          |
| Dimming   | Dimmer on cable |
|           |                 |

| Source | 13W LED |
|--------|---------|
| CRI    | >80     |