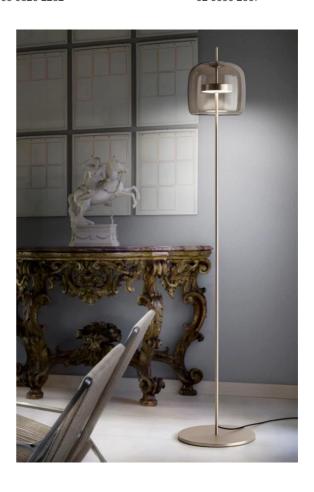

## Jube Floor Lamp

by Favaretto&Partners

A floor lamp version of the award winning Jube pendant from Vistosi. Jube was born from the union of two mouth blown glasses that, once assembled together, create an overlapping, ton sur ton effect with retro charm. An 13W LED source produces a widespread light in a form ideal for adding delicate accents within a space. Available in various finish combinations.

## Sydney

439 Crown St, Surry Hills NSW 2010 sydney@mondoluce.com 02 9690 2667

| Designer     | Favaretto&Partners        |
|--------------|---------------------------|
| Supplier     | Vistosi                   |
| Country      | Italy                     |
| SKU          | VI PT/JUBE/P/GOLD/CRYSTAL |
| Glass Finish | Crystal                   |
| Metal Finish | Gold                      |
|              |                           |