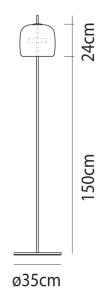

### **Product Dimensions**

| Weight      | 9kg   |
|-------------|-------|
| Colour Temp | 3000K |
| IP Rating   | IP20  |

| Materials | Blown Glass     |
|-----------|-----------------|
| Output    | 2000lm          |
| Dimming   | Dimmer on cable |
|           |                 |