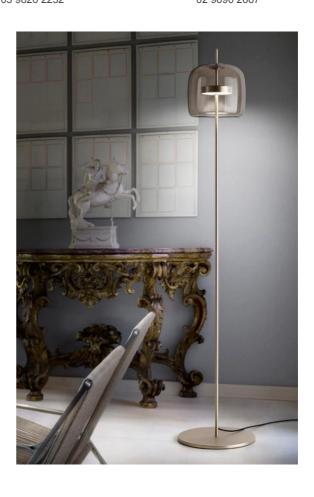

## Jube Floor Lamp

by Favaretto&Partners

A floor lamp version of the award winning Jube pendant from Vistosi. Jube was born from the union of two mouth blown glasses that, once assembled together, create an overlapping, ton sur ton effect with retro charm. An 13W LED source produces a widespread light in a form ideal for adding delicate accents within a space. Available in various finish combinations.

## Sydney

439 Crown St, Surry Hills NSW 2010 sydney@mondoluce.com 02 9690 2667

| Designer                   | Favaretto&Partners                           |
|----------------------------|----------------------------------------------|
| Supplier                   | Vistosi                                      |
| Country                    | Italy                                        |
| SKU                        | VI PT/JUBE/P/STEEL/AMETHYST                  |
| Glass Finish               | Amethyst                                     |
| Metal Finish               | Steel                                        |
| Country  SKU  Glass Finish | Italy  VI PT/JUBE/P/STEEL/AMETHYST  Amethyst |