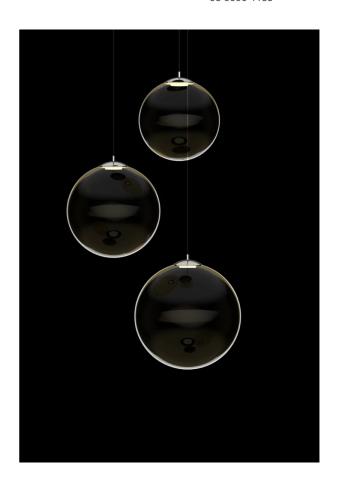

## Pit Pendant

by

Pit is a simple and elegant pendant lamp hand-made by Cangini e Tucci. An in-built LED source refracts within the delicate mouth-blown glass diffuser for a unique illumination when switched on. Available in three sizes in a variety of glass and metal finish combinations, Pit offers a wide range of installation possibilities.