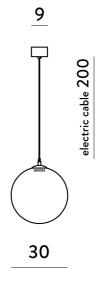

## **Product Dimensions**

| Weight      | 1.1kg |
|-------------|-------|
| Colour Temp | 3000K |
| IP Rating   | IP20  |

| Materials | Blown glass, Metal |
|-----------|--------------------|
| Output    | 866lm              |
| Dimming   | PHASE              |

| Source | 6W LED      |
|--------|-------------|
| CRI    | 90          |
| Notes  | 2m max drop |