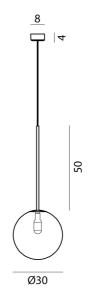

## Product Dimensions

| Weight    | 1.4kg | Materials | Glass, Bronze      |
|-----------|-------|-----------|--------------------|
| IP Rating | IP20  | Dimming   | Dependent on globe |

Source 1 x E14 40W (Max)