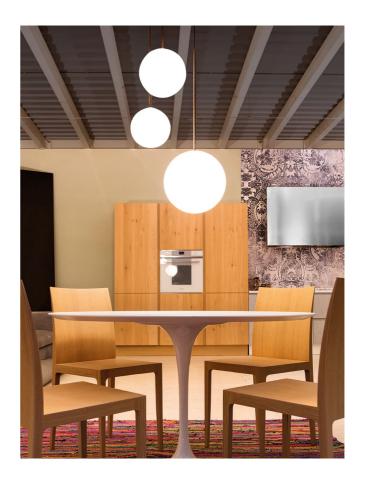

## Inti Pendant

by Alberto Manzoni

Inti takes inspiration from the Inca divinity of the sun of the same name. A classic pendant design, Inti is comprised of a blown glass diffuser and a brass structure for a striking contemporary contrast. The glass is treated with a gradient finish that goes from opaque white to transparent to reduce glare, allowing Inti to produce a soft, ambient light. Handmade in Italy.