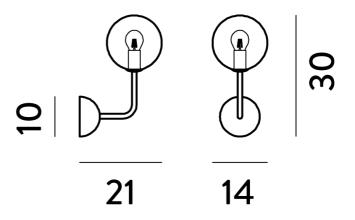

Product Dimensions

| Supplier     | Cangini & Tucci            |  |  |
|--------------|----------------------------|--|--|
| Country      | Italy                      |  |  |
| SKU          | CT A/SCARLETT/BRONZE/WHITE |  |  |
| Metal Finish | Bronze                     |  |  |
| Glass Finish | White                      |  |  |
|              |                            |  |  |

| Weight    | 1kg  | Materials | Blown Glass, Metal | Source | 1 x E14 40W (Max) |
|-----------|------|-----------|--------------------|--------|-------------------|
| IP Rating | IP20 | Dimming   | Dependent on globe |        |                   |