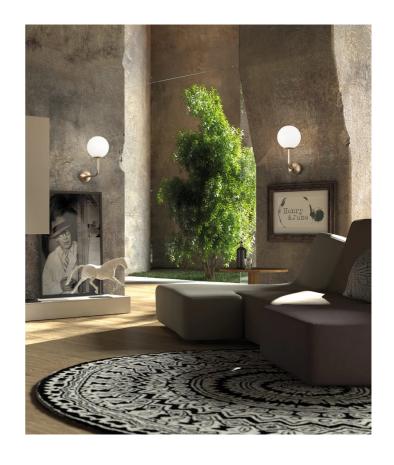

## Scarlett Wall Light

by

Scarlett by Cangini e Tucci is a modern expression of traditional shapes. The Scarlett wall light is composed of a blown glass diffuser mounted on a minimalist metal frame, creating a striking form. Entirely handmade in Italy and available a variety of finish combinations.