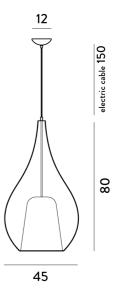

Italy

Black

Zoe Max is a blown glass pendant lamp made entirely by hand. With a diameter of 45cm and a height of 80cm, it is one of the largest lamps made by Cangini e Tucci, requiring hours of careful labour performed by skilled glassblowers. Elegant and timeless, the generous size of the Zoe Max makes it perfect for commercial installations, such as voids within architectural spaces. Zoe Max is available in a range of finish options.

**Product Dimensions** 

| Weight    | 5.3kg |
|-----------|-------|
| IP Rating | IP20  |

Materials

Blown glass, Metal

**Source** 1 x E27 70W (Max)

Notes

Trade Warehouse

12 Thomas St, Yarraville VIC 3013 info@studioitalia.com.au 03 9690 4155

Dimming

Dependent on globe

1.5m max drop