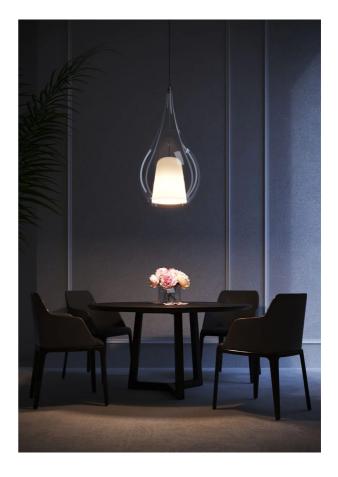

## Zoe Max Pendant

by

Supplier

Country

SKU

Finish

Cangini & Tucci

CT S/ZOE/MAX/BLACK

Italy

Black

Zoe Max is a blown glass pendant lamp made entirely by hand. With a diameter of 45cm and a height of 80cm, it is one of the largest lamps made by Cangini e Tucci, requiring hours of careful labour performed by skilled glassblowers. Elegant and timeless, the generous size of the Zoe Max makes it perfect for commercial installations, such as voids within architectural spaces. Zoe Max is available in a range of finish options.