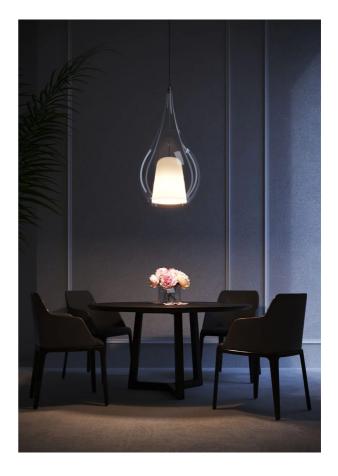

## Zoe Max Pendant

by

Supplier

Country

SKU

Finish

Zoe Max is a blown glass pendant lamp made entirely by hand. With a diameter of 45cm and a height of 80cm, it is one of the largest lamps made by Cangini e Tucci, requiring hours of careful labour performed by skilled glassblowers. Elegant and timeless, the generous size of the Zoe Max makes it perfect for commercial installations, such as voids within architectural spaces. Zoe Max is available in a range of finish options.