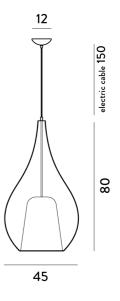

## Zoe Max Pendant

by

Supplier

Country

SKU

Finish

Zoe Max is a blown glass pendant lamp made entirely by hand. With a diameter of 45cm and a height of 80cm, it is one of the largest lamps made by Cangini e Tucci, requiring hours of careful labour performed by skilled glassblowers. Elegant and timeless, the generous size of the Zoe Max makes it perfect for commercial installations, such as voids within architectural spaces. Zoe Max is available in a range of finish options.

**Product Dimensions** 

| Weight    | 5.3kg |
|-----------|-------|
| IP Rating | IP20  |

Cangini & Tucci

CT S/ZOE/MAX/BRONZE

Italy

Bronze

Materials

Dimming

Blown glass, Metal

Dependent on globe

**Source** 1 x E27 70W (Max)

Notes

1.5m max drop

Trade Warehouse

12 Thomas St, Yarraville VIC 3013 info@studioitalia.com.au 03 9690 4155