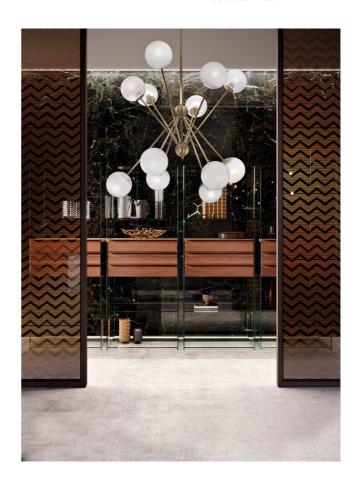

## Scarlett Chandelier

by

Scarlett by Cangini e Tucci is a modern expression of traditional shapes. Blown glass spheres are equilaterally arranged on two planes via an intersecting metal frame, creating a striking symetry. Entirely handmade in Italy, the Scarlett chandelier is available in three sizes with multiple finish combinations.