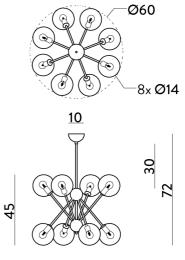

## Product Dimensions

| Weight    | 3.7kg | Materials | Blown Glass, Metal |
|-----------|-------|-----------|--------------------|
| IP Rating | IP20  | Dimming   | Dependent on globe |

Source 8 x E14 40W (Max)