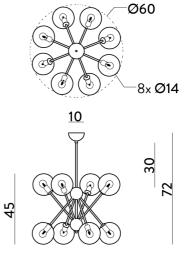

| Supplier     | Cangini & Tucci              |  |
|--------------|------------------------------|--|
| Country      | Italy                        |  |
| SKU          | CT S/SCARLETT/8/BRONZE/TRANS |  |
| Size         | 8 Light                      |  |
| Metal Finish | Bronze                       |  |
| Glass Finish | Transparent                  |  |
|              |                              |  |

## Product Dimensions

| Weight    | 3.7kg | Materials | Blown Glass, Metal |
|-----------|-------|-----------|--------------------|
| IP Rating | IP20  | Dimming   | Dependent on globe |

Source 8 x E14 40W (Max)