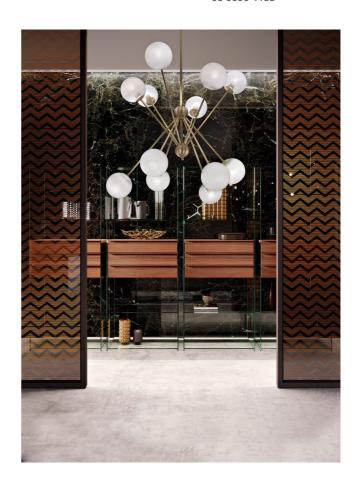

## Scarlett Chandelier

by

Scarlett by Cangini e Tucci is a modern expression of traditional shapes. Blown glass spheres are equilaterally arranged on two planes via an intersecting metal frame, creating a striking symetry. Entirely handmade in Italy, the Scarlett chandelier is available in three sizes with multiple finish combinations.