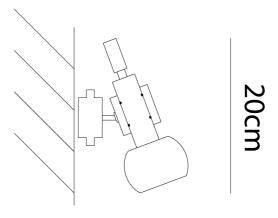

| Designer | Michele de Lucchi |
|----------|-------------------|
| Supplier | Vistosi           |
| Country  | Italy             |
| SKU      | VI A/VEGA/WHITE   |
| Finish   | All white         |

13cm

 Weight
 1kg
 Source
 1 x G9 60W
 IP Rating
 IP20