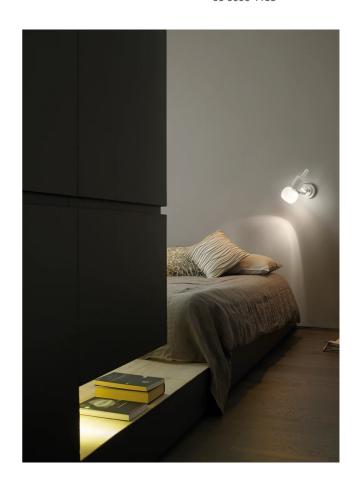

## Vega Wall Light

by Michele de Lucchi

Designed by Michele De Lucchi for Vistosi in 1982, the Vega wall light bares many of the hallmarks of his Memphis period where De Lucchi rose to prominence. Vega is composed of atypical shapes which create it's unique form. Vega is offered in a standard white finish for versatile application, or in two bright multi-coloured finishes characteristic of pure Memphis. This version of the Vega was revised in 2007 with De Lucchi himself with Alberto Nason to make the most of contemporary production methods.