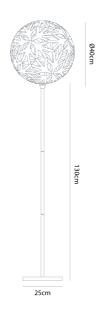

## **Product Dimensions**

Materials Bamboo Plywood, Nylon Clips

Source

1 x E27 60W (Max)