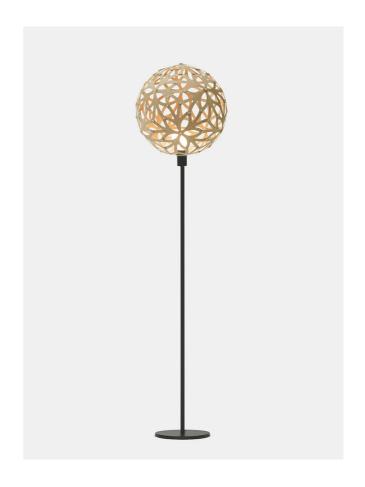

## Floral Floor Lamp

by David Trubridge

Floral was designed three years after the Coral light. Like the Coral, the Floral pendant is based on geometric polyhedra forms, but with a softer and more decorative design to the structured Coral. Thanks to a special adapter, the iconic Floral is now available as a table lamp with black or white base option. These lights make excellent accent lamps, casting intricate shadows against nearby walls.

| Designer     | David Trubridge                              |
|--------------|----------------------------------------------|
| Supplier     | David Trubridge                              |
| Country      | New Zealand                                  |
| SKU          | DT PT/BK/FLORAL 400/WHITE/WHITE (Bk Adapter) |
| Shade Finish | White 2 Sides                                |
| Base Finish  | Black                                        |