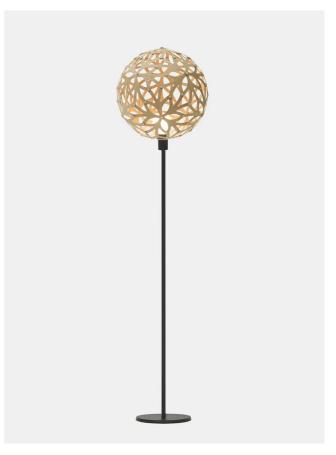

## Floral Floor Lamp

by David Trubridge

Floral was designed three years after the Coral light. Like the Coral, the Floral pendant is based on geometric polyhedra forms, but with a softer and more decorative design to the structured Coral. Thanks to a special adapter, the iconic Floral is now available as a table lamp with black or white base option. These lights make excellent accent lamps, casting intricate shadows against nearby walls.

| Designer     | David Trubridge                  |
|--------------|----------------------------------|
| Supplier     | David Trubridge                  |
| Country      | New Zealand                      |
| SKU          | DT PT/WH/FLORAL 400 (Wh Adapter) |
| Shade Finish | Bamboo                           |
| Base Finish  | White                            |