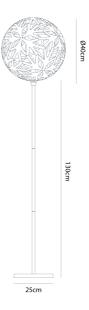

**Product Dimensions** 

Materials

Bamboo Plywood, Nylon Clips

Source

1 x E27 60W (Max)