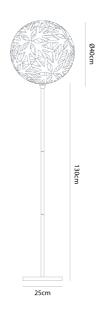

#### **Product Dimensions**

Materials Bamboo Plywood, Nylon Clips

Source

1 x E27 60W (Max)