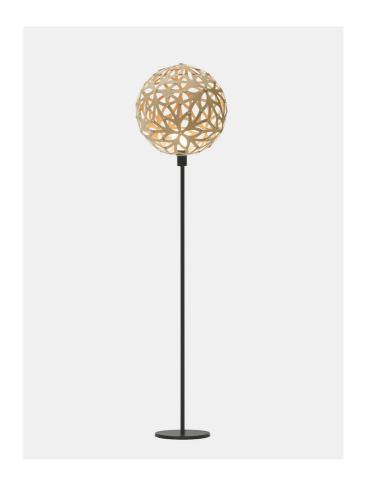

# Floral Floor Lamp

by David Trubridge

Floral was designed three years after the Coral light. Like the Coral, the Floral pendant is based on geometric polyhedra forms, but with a softer and more decorative design to the structured Coral. Thanks to a special adapter, the iconic Floral is now available as a table lamp with black or white base option. These lights make excellent accent lamps, casting intricate shadows against nearby walls.