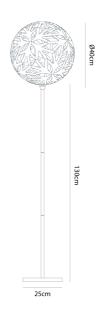

## **Product Dimensions**

Materials Bamboo Plywood, Nylon Clips

Source

1 x E27 60W (Max)