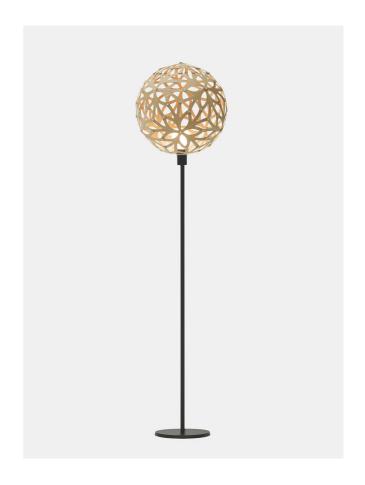

## Floral Floor Lamp

by David Trubridge

Floral was designed three years after the Coral light. Like the Coral, the Floral pendant is based on geometric polyhedra forms, but with a softer and more decorative design to the structured Coral. Thanks to a special adapter, the iconic Floral is now available as a table lamp with black or white base option. These lights make excellent accent lamps, casting intricate shadows against nearby walls.

| Designer     | David Trubridge                  |
|--------------|----------------------------------|
| Supplier     | David Trubridge                  |
| Country      | New Zealand                      |
| SKU          | DT PT/BK/FLORAL 400 (Bk Adapter) |
| Shade Finish | Bamboo                           |
| Base Finish  | Black                            |