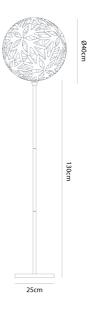

## Floral Floor Lamp

by David Trubridge

Floral was designed three years after the Coral light. Like the Coral, the Floral pendant is based on geometric polyhedra forms, but with a softer and more decorative design to the structured Coral. Thanks to a special adapter, the iconic Floral is now available as a table lamp with black or white base option. These lights make excellent accent lamps, casting intricate shadows against nearby walls.

| Designer     | David Trubridge                       |
|--------------|---------------------------------------|
| Supplier     | David Trubridge                       |
| Country      | New Zealand                           |
| SKU          | DT PT/BK/FLORAL 400/AQUA (Bk Adapter) |
| Shade Finish | Aqua                                  |
| Base Finish  | Black                                 |