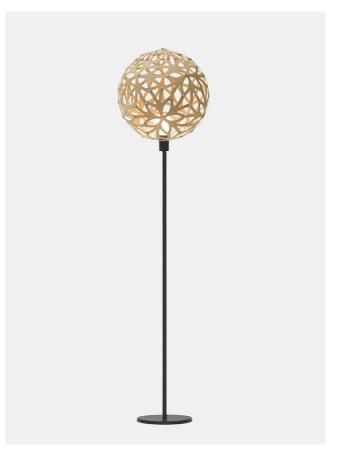

## Floral Floor Lamp

by David Trubridge

Floral was designed three years after the Coral light. Like the Coral, the Floral pendant is based on geometric polyhedra forms, but with a softer and more decorative design to the structured Coral. Thanks to a special adapter, the iconic Floral is now available as a table lamp with black or white base option. These lights make excellent accent lamps, casting intricate shadows against nearby walls.

| Designer     | David Trubridge                       |
|--------------|---------------------------------------|
| Supplier     | David Trubridge                       |
| Country      | New Zealand                           |
| SKU          | DT PT/BK/FLORAL 400/AQUA (Bk Adapter) |
| Shade Finish | Aqua                                  |
| Base Finish  | Black                                 |