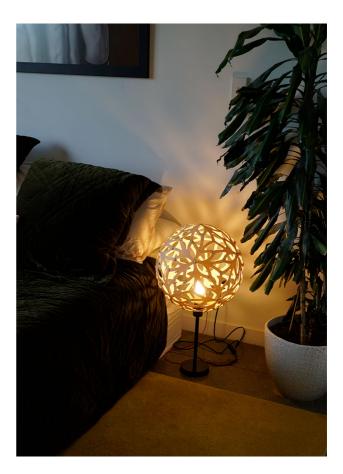

## Floral Table Lamp

by David Trubridge

Floral was designed three years after the Coral light. Like the Coral, the Floral pendant is based on geometric polyhedra forms, but with a softer and more decorative design to the structured Coral. Thanks to a special adapter, the iconic Floral is now available as a table lamp with black or white base option. These smaller lights make excellent accent lamps, casting shadows against nearby walls.