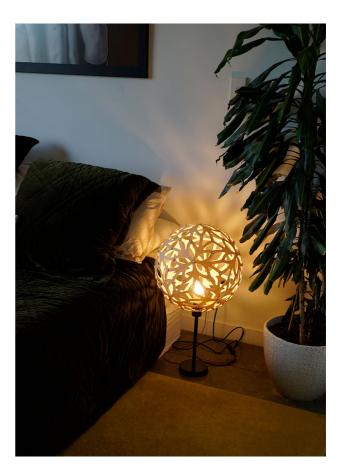

## Floral Table Lamp

by David Trubridge

Floral was designed three years after the Coral light. Like the Coral, the Floral pendant is based on geometric polyhedra forms, but with a softer and more decorative design to the structured Coral. Thanks to a special adapter, the iconic Floral is now available as a table lamp with black or white base option. These smaller lights make excellent accent lamps, casting shadows against nearby walls.

Materials

Bamboo Plywood, Nylon Clips

Source

1 x E27 60W (Max)