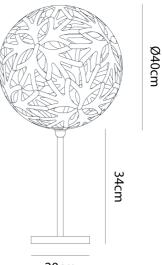

## Melbourne

272 Toorak Rd, South Yarra VIC 3141 melbourne@mondoluce.com 03 9826 2232 Sydney 439 Crown St, Surry Hills NSW 2010 sydney@mondoluce.com 02 9690 2667

Product Dimensions

20cm

DT LT/LRG/WH/FLORAL 400/WHITE/WHITE (Wh Adapter)