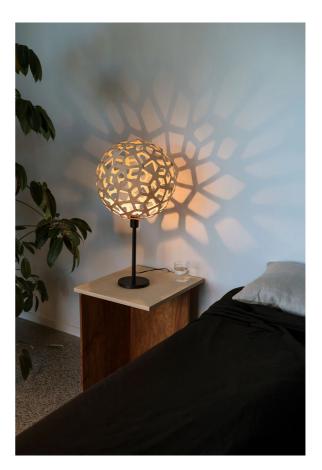

## Coral Table Lamp

by David Trubridge

Coral is based on one of the geometric polyhedra that have interested David since he was a boy. The intricate form is made from just one single component repeated 60 times. Thanks to a special adapter, the iconic Coral is now available as a table lamp with black or white base option. These smaller lights make excellent accent lamps, casting shadows against nearby walls.