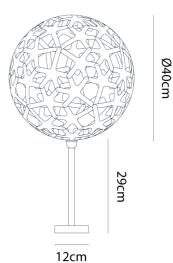

| Designer     | David Trubridge                          |
|--------------|------------------------------------------|
| Supplier     | David Trubridge                          |
| Country      | New Zealand                              |
| SKU          | DT LT/SML/WH/CORAL 400/BLUE (Wh Adapter) |
| Shade Finish | Blue                                     |
| Base Finish  | White                                    |
| Size         | Small                                    |