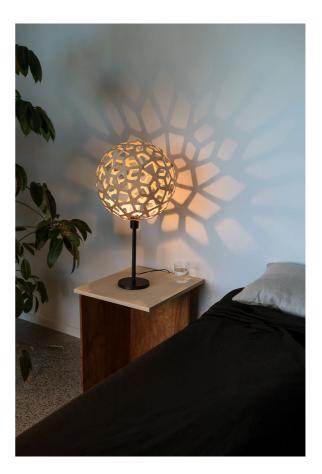

## Coral Table Lamp

by David Trubridge

Coral is based on one of the geometric polyhedra that have interested David since he was a boy. The intricate form is made from just one single component repeated 60 times. Thanks to a special adapter, the iconic Coral is now available as a table lamp with black or white base option. These smaller lights make excellent accent lamps, casting shadows against nearby walls.