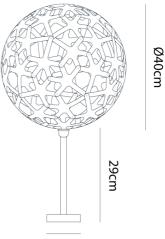

#### Sydney

439 Crown St, Surry Hills NSW 2010 sydney@mondoluce.com 02 9690 2667

**Product Dimensions** 

12cm

CountryNew ZealandSKUDT LT/SML/BK/CORAL 400/RED (Bk Adapter)Shade FinishRedBase FinishBlackSizeSmall