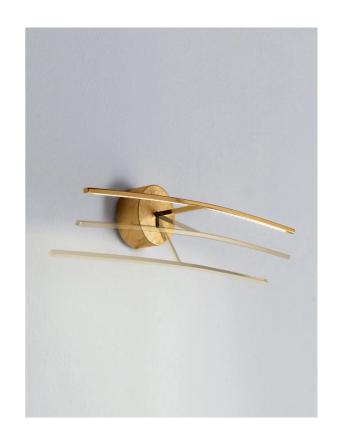

## Albatros Adjustable Wall Lamp

by

Albatros is a curved wall lamp providing direct or indirect light. Constructed from a 7x7mm brass profile, the adjustable lamp head in-built high lighting efficiency LED micro-strips. Available in 4 sizes in white, chrome or gold leaf/gold finish. Made in Italy by Icone Luce.