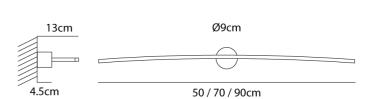

| Supplier | Icone                |
|----------|----------------------|
| Country  | Italy                |
| SKU      | IC A/ALBATROS/50M/WH |
| Size     | 50cm                 |

**Product Dimensions** 