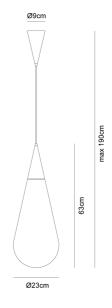

## **Product Dimensions**

| Weight   | 3.4kg    | Materials | Glass |
|----------|----------|-----------|-------|
| Emission | Diffused | IP Rating | IP20  |

Source 1 x E27