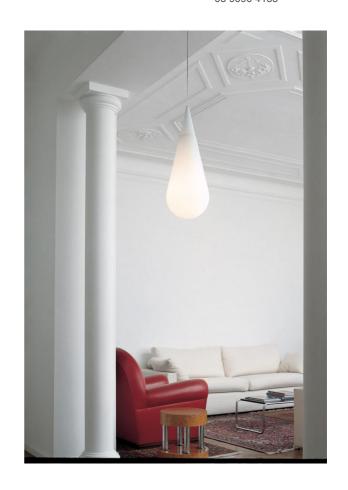

## Goccia Pendant

by

Evoking the shape of a drop of liquid, the Goccia pendant is made entirely of blown glass. Goccia emits a diffused light originating the space between two overlapping glass elements, which maintain the elegance and compact aspect of the object. Available in a satin white glass in two size options.