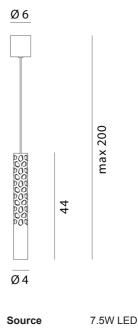

## **Product Dimensions**

| Weight      | 0.82kg |
|-------------|--------|
| Colour Temp | 2700K  |
| IP Rating   | IP20   |

| Materials | Metal |
|-----------|-------|
| Output    | 480lm |
| Dimming   | No    |

| Source | 7.5W LED |
|--------|----------|
| CRI    | 90       |