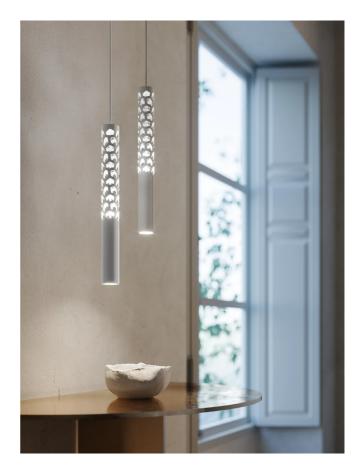

Paolo Rizzatto

RO S/SQUIGGLE/H6/2700K/GOLD

Rotaliana

Italy

Gold

2700K - No-Dimming

Inspired by the "Neon structure" by Lucio Fontana for the 9th Triennale of Milan, Squiggle is a suspended tubular exoskeleton containing an LED strip up to 6m long. A sequence of irregular hexagon-shaped holes allow light to escape the metal structure, projecting a complex array of geometric patterns, including broken curved lines and concentric rings. Squiggle comes in a wide range of designs and sizes to suit a myriad of installation possibilities, with all versions available in matt gold, black or white finish. Made in Italy.