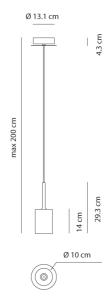

## **Product Dimensions**

| Weight    | 1.2kg | Materials | Glass              |
|-----------|-------|-----------|--------------------|
| IP Rating | IP20  | Dimming   | Dependent on globe |

**Source** 1 x 12V G4 20W (Max)