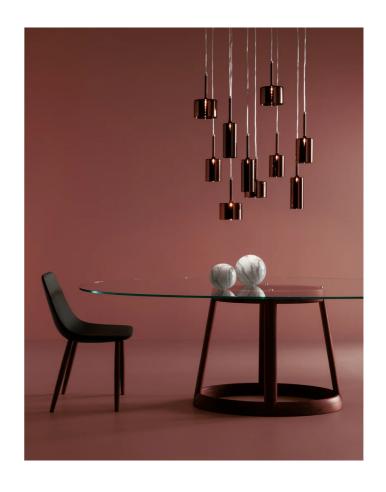

## Spillray Pendant

by Manuel & Vanessa Vivian

The Spillray collection of pendant lamps is an elegant shape play on upturned goblets. The diffusers are made of glass with chrome-plated metal canopy, gracefully illuminating any area. Available in several sizes, configurations and finish options suitable for a variety of applications. Single pendant also available with surface mounted or recessed canopy.