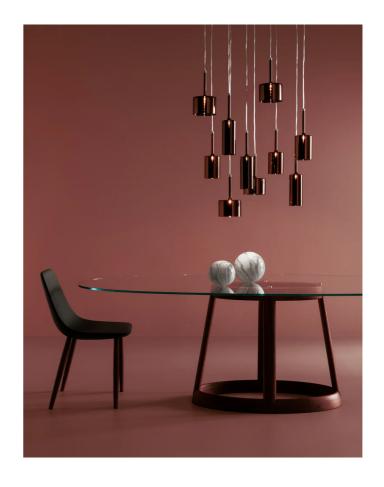

## Spillray Pendant

by Manuel & Vanessa Vivian

The Spillray collection of pendant lamps is an elegant shape play on upturned goblets. The diffusers are made of glass with chrome-plated metal canopy, gracefully illuminating any area. Available in several sizes, configurations and finish options suitable for a variety of applications. Single pendant also available with surface mounted or recessed canopy.