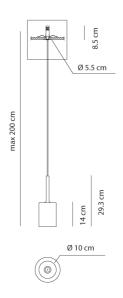

## **Product Dimensions**

| Weight    | 1.2kg | Materials | Glass              |
|-----------|-------|-----------|--------------------|
| IP Rating | IP20  | Dimming   | Dependent on globe |

**Source** 1 x 12V G4 20W (Max)