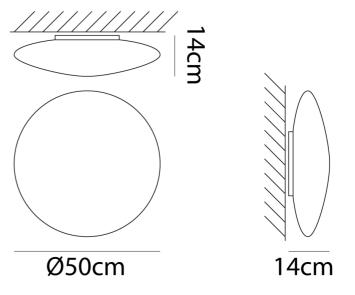

| Supplier | Vistosi       |
|----------|---------------|
| Country  | Italy         |
| SKU      | VI PL/SABA/50 |
| Size     | 50cm          |

## **Product Dimensions**

| Weight   | 4kg      | Materials | Blown glass | Source  | 2 x E27 70W (Max)  |
|----------|----------|-----------|-------------|---------|--------------------|
| Emission | Diffused | IP Rating | IP20        | Dimming | Dependent on globe |