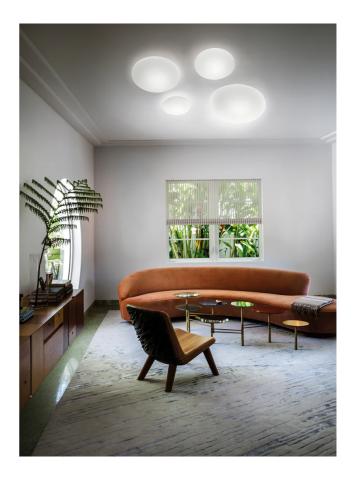

## Saba Ceiling Light

by

Saba is a simple and elegant fitting that can be mounted both as a ceiling or wall lamp. The lenticular shape of the satin-finish blown glass makes it an excellent choice for ambient lighting. Available in four sizes.