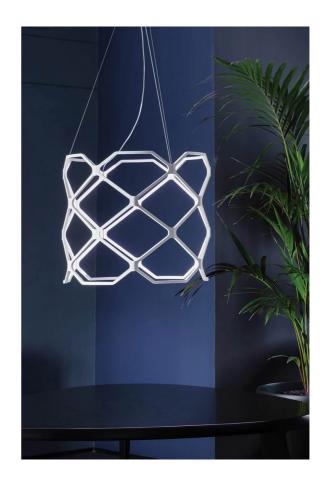

## Titia Pendant

by Arihiro Miyake

Titia is a suspended LED luminaire composed of identical injection-moulded modules in thermoplastic polymer equipped with quick couplings for easy assembly. It can be suspended on its own or as a row of pendants to create a unique design. Described as a suspended swirl of light, Titia is inspired by the spirit of Christmas garlands and wooden merry-go-rounds. Available in black or white finish.