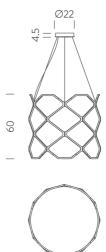

## **Product Dimensions**

Ø70

| Weight      | 4.8kg    |
|-------------|----------|
| Colour Temp | 2700K    |
| Emission    | diffused |

| Materials | PC + ABS |
|-----------|----------|
| Output    | 3850lm   |
| Dimming   | 1-10v    |