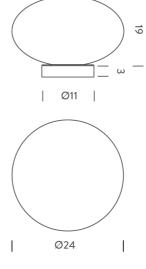

| Supplier | Nemo       |
|----------|------------|
| Country  | Italy      |
| SKU      | NE LT/MAGA |
| Size     | Medium     |

| Weight   | 1.1kg    | Materials | polymer+glass |
|----------|----------|-----------|---------------|
| Emission | Diffused | Notes     | On/Off switch |