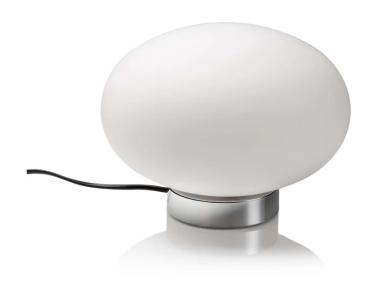

## Maga Table Lamp

by

The Maga table lamp emits a soft diffused light from it's opal glass diffuser. The intriguing elliptical shape of the body adds a simple and elegant touch, making it suitable for any interior setting.