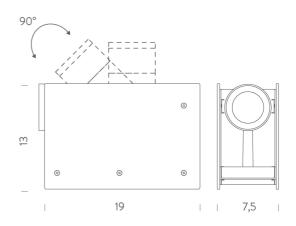

## Plint Floor Spot

by Massimo Colagrande

The Plint LED floor spot challenges the notions of conventional spotlights with its flexible installation and excellent light quality. The integrated design of the high-performing spot with variable optics (15 to 55 degree beam) in a solid metal structure allow PLINT to be freely positioned for discreet and precise accent lighting. Dimming and a 90 degree orientable head provides a plethora of illumination possibilities, making Plint a versatile and innovative tool for any project. Available in matte black finish.

## **Product Dimensions**

| Weight      | 1.3kg                                                         |
|-------------|---------------------------------------------------------------|
| Colour Temp | 3000K                                                         |
| Emission    | Adjustable beam 15-55<br>degrees, orientable spot 90<br>drees |