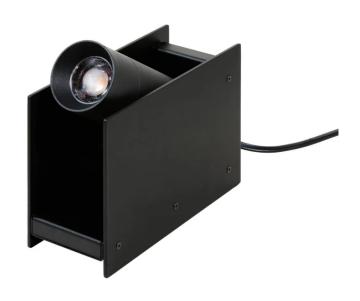

## Plint Floor Spot

by Massimo Colagrande

The Plint LED floor spot challenges the notions of conventional spotlights with its flexible installation and excellent light quality. The integrated design of the high-performing spot with variable optics (15 to 55 degree beam) in a solid metal structure allow PLINT to be freely positioned for discreet and precise accent lighting. Dimming and a 90 degree orientable head provides a plethora of illumination possibilities, making Plint a versatile and innovative tool for any project. Available in matte black finish.